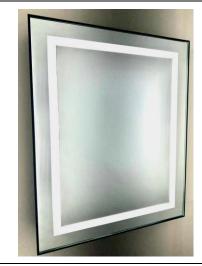

# NARROW FRAMED LED MEDICINE CABINET

MODEL#: VAL 1540-1D (1) N

# **VALENTINA COLLECTION**

#### **FEATURES:**

- FOUR ADJUSTABLE 3/8" THICK HIGH POLISHED GLASS SHELVES.
- SHELVING WITH LOCKDOWN MECHANISM (NO HOLES IN CABINET).
- 165-DEGREE PROPRIETARY SOFT CLOSE HEAVY DUTY HINGES.
- FULL GASKET BEHIND DOOR.
- HIGH RESOLUTION SILVER PLATE GLASS MIRRORS FRONT, BACK OF DOOR AND BACK WALL.
- BACK WALL MIRROR FULLY SEALED.
- PACKED IN FOUR WALL (FOLDED DOUBLE WALL) CORRUGATION.
- BRIGHTNESS: 3300 LUMENS.
- MUST SPECIFY LEFT OR RIGHT DOOR HINGING.

## **KELVIN RATING:**

- 6000K (COOL WHITE)
- 3500K (WARM WHITE)

**OVERALL SIZE DIMENSION:** 15" WIDE X 40" HIGH X 5 3/16" DEEP

ROUGH OPENING DIMENSION: 14 3/8" WIDE X 39 3/8" HIGH X 4" DEEP

**DOOR THICKNESS:** 1 3/16"